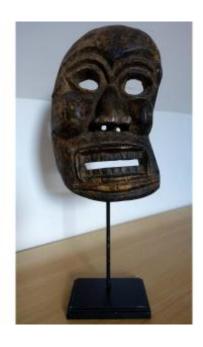

# Mask From Nepal - Himalayas - Old - Carved Wood -

### Description

Carved Wooden Mask.

Measuring 26cm high by 16cm wide.

It is old, late 19th century or very early 20th century at the very least.

Trace of collection red wax stamp on the back.

Sold with its custom-made metal base.