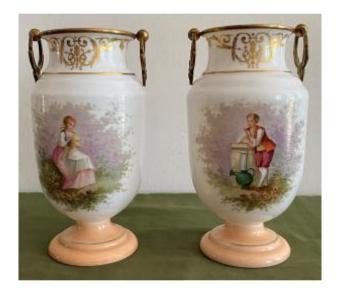

## Description

Pretty pair of opaline vases circled in bronze, hand painted and enhanced with gold from the beginning of the 19th century.

Decorated with scenes of lovers in a park on one side and on the other we find a birdcage and a tambourine.

The vases are in perfect condition, no cracks, no scratches, just a little worn gilding on the feet (see photos).

Dimensions: Height: 26 cm Diameter: 14 cm

For any information, do not hesitate to contact us.