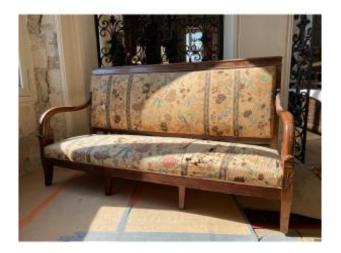

## Attributed To Jeanselme. Large Mahogany Empire Sofa

## Description

Large mahogany Empire sofa attributed to Jeanselme, stylized cornucopia armrests ending in palmettes and resting on saber legs, 19th century, sold as is, from a castle in Burgundy. Free delivery by us. (depending on destination) For more information, do not hesitate to contact us at 06.12.77.79.21 or by email quilichini.ludovic@icloud.com