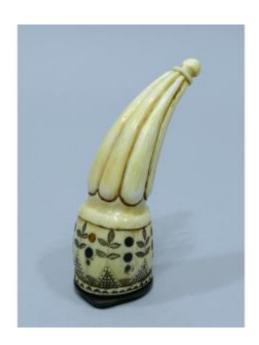

## Scrimshaw Snuffbox Engraved In A Sperm Whale Tooth - Datable From The Mid 19th Century

1 450 EUR

Period: 19th century Condition: Bon état

Material : Bone Height : 11,5 cm

## Description

Snuffbox scrimshaw engraved in a sperm whale tooth.

Pretty polychrome decorations composed of tortoiseshell pellets and leaves, above a frieze.

The sperm whale tooth is carved in the spirit of a secouette.

Horn hinged opening with "LP" monogram.

Dimension: height of 11.5 diagonally.

England or USA mid 19th century.

Dealer