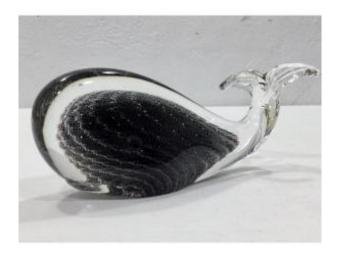

## Ronneby Sweden - Crystal Whale Paperweight

## Description

Paperweight representing a whale.

Blackened interior.

The crystal is worked in such a way as to form 2 eyes, the mouth and the tail of the whale.

It is signed below FM - Ronneby Sweden - M410 Swedish work from the second half of the 20th century.

Dimensions -

Total weight: 970 grams Length: 19.4 centimeters Whale height: 7.9 centimeters Tail height: 7.9 centimeters

Whale thickness: 5.1 centimeters

Dealer