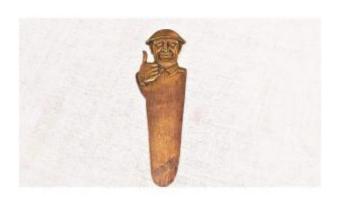

## Brass Letter Opener - 1944/45 - Head Of An English Soldier - XX°

### Description

Brass letter opener representing the helmeted head of an English soldier, period 1944-45, XX °. Height: 13 cm Width: 3.7 cm Beautiful state of conservation and use, in its jsu with its patina. Shipping costs offered for France. International shipping costs, price on request depending on the area of the country. Visit my other objects by consulting my gallery.