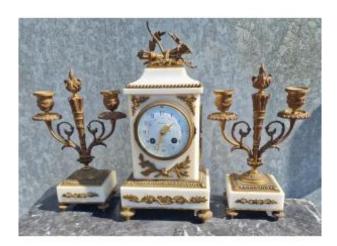

## Description

Mantelpiece set in white marble and gilded bronze from the 1880s-1920s consisting of a terminal clock and two candelabras with two lights.

Works, complete with its key, stamp and pendulum.

the gilding is worn as you can see in the photos which were taken in the sun and the candelabra have electrification holes. delivery possible by registered collissimo with insurance and delivered against signature for: