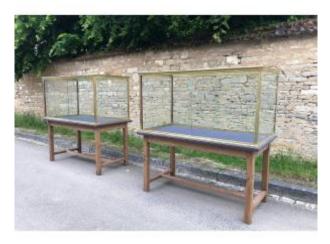

## Pair Of Large Showcase S From Store, Museum.

## Description

Pair of important old showcases of store, museum. Base in oak, top covered with fabrics, the showcases are in brass on a steel frame. Glazed on five sides, they open on either side with two sliding doors on roller tracks. Very good quality. They are intended for displaying large objects, or an installation, since they do not have a shelving system. Dimensions: Base and top: 164 X 84 cm. Height 87cm. Showcase part: 162 X 82 cm, height 81 cm. Total height: 169 cm. Visit our website: setruk.com