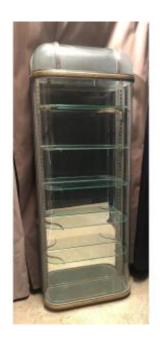

# Description

Large old store cabinet. Curved glass, stamped granite glass, brass, iron. What is exceptional about this showcase is its double arched glass door, i.e. angled on each side. The top is in three parts in embossed, domed granite glass. The bottom and the floor are mirrored. Five adjustable shelves on arched bronze brackets. Closing with a latch and a key lock. Dimensions: 77 X 30 cm. Height 203cm. Visit our website: setruk.com