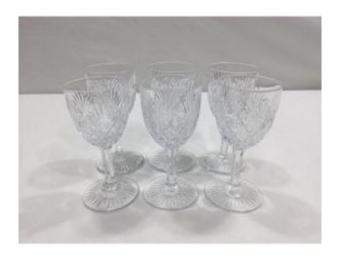

# Description

Set of 6 crystal white wine glasses.

French work from the famous Saint-Louis house - Gavarni model.

The Gavarni model is a luxury model in very richly cut crystal, dating from the first half of the last century.

The feet and bases are star-shaped, which at Saint Louis as at Baccarat was often reserved for high-end models.

The depth of cut gives the service a magnificent shine.

All glasses are stamped and in very good condition.

We note that some glasses have a slightly larger foot.

Also available on our gallery, of the same model