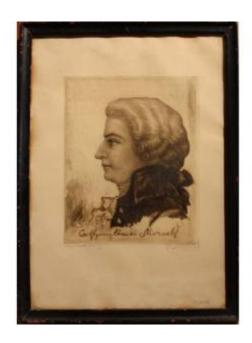

## Portrait Of Mozart, Original Engraving By Franz Michl (born In 1926)

170 EUR

Signature: Franz Michl

Period: 20th century

Condition: Bon état

Material: Paper

Width: 27,5

Height: 37,5

## Description

Portrait of Austrian composer Franz Schubert was executed in the 1950-s by good listed Austrian painter and graphic artist Franz Michl (born 1926 in Vienna), which humorictical genre and portrait graphic works broken him high popularity among collectors.

Literature: Prof.H.Fuchs, Lexicon of austrian artists, Vienna.

Inscription: signed in pencil lower right and titled

in German "original etching" lower left

Technique: framed original etching on paper.

Measurements: unframed 9 2/3" x 13 2/3 " (24,5 x 34,5 cm); framed w 10 3/4" x h 14 3/4 " (27,5 x 37,5 cm).