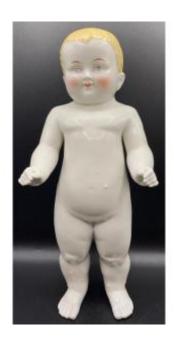

## Baby In Painted Enameled Porcelain Circa 1920

## Description

A child subject in porcelain The face has repaints... From the 1900s With imperfections and manufacturing defects A crack (see photo) due to cooking One would think that there is one on the head it is a scratch... The hands are pierced to perhaps accommodate a crown A subject perhaps of procession... A hollow mark on one of the feet Manufacture certainly GERMAN Weight... 1 kilo 468 gr