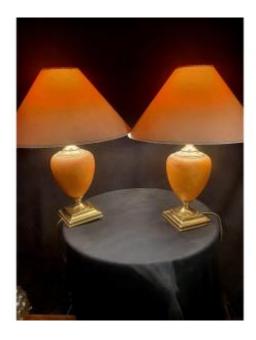

## Pair Of Le Dauphin Leather Egg Lamps.

### Description

Pair of egg-shaped lamps by Le Dauphin, brown leather covering. Very great elegance for this beautiful pair, total height 58 cm, in gilded brass and leather giving a contrast of good quality giving a chic and sporty touch. Rare models on the market especially in pairs. Note the presence of the original lampshades in very good condition. Very nice construction of solid and heavy quality giving a very good stability to these lamps. Possibility of sending in France and all over the world.