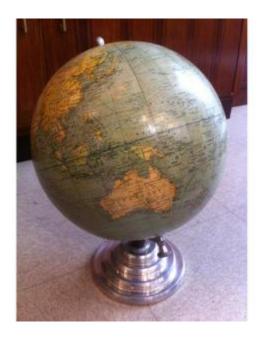

## Art Deco School World Map

## Description

Art Deco era schoolboy's world map The choice of minimalist materials: chrome sheet metal on simple paper reveals all its functionality.

Designed not to last, this makes it a coveted and rare piece. This period allows us to rediscover the Anglo-Egyptian Sudan, the Belgian Congo... The Girard Barrère signature reveals the know-how of the time. The state of use of the lightly smoothed paper gives it a little more charm. Possible delivery not included in the price

## 280 EUR

Signature: GIRARD BARRÈRE

Period : 20th century Condition : Bon état

Material : Paper Diameter : 30 cm Height : 45 cm

https://www.proantic.com/en/1135683-art-deco-school-world-

map.html