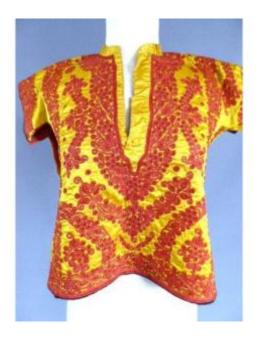

## Kutch Bodice From Gujarat - India Early 20th Century-

## Description

Late 19th early 20th century India Gujarat Women's corsage from the Kutch Community in Gujarat. Yellow satin embroidered with stylized floral arabesques and openwork in red silk in chain stitch. Pink cotton lining. In a perfect state. Dimensions: height 48 cm, width 53 cm, shoulder width 56 cm. Never mounted in its original new condition with its trademark. Remarkable fine embroidery. Spectacular and shimmering colors.