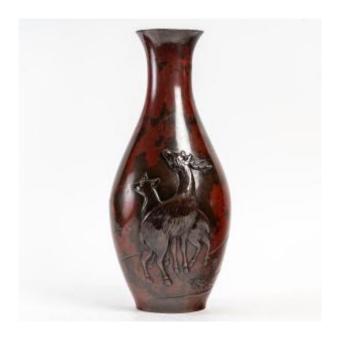

## Description

Decorated with deer, a deer and a doe, chiseled in light and high relief. Momiji (maple) leaves seem to be falling at their feet, which places us in autumn. A stream of water ripples all around the belly. Signed under the Murakuryu base... Origin: Japan. Period: Meiji (1868-1912). Height: 43cm. Small defect on the collar.