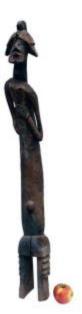

## Description

Large so-called archaic Mumuye statue with this kind of large overflowing helmet (ears) and arms glued to the body. Very hard and heavy wood, curved, directly carved in a branch or a root, significant height 101 cm, beautiful patina of use and sacrificial, crusty in places, white and black. Former Belgian Serge Sheer collection.