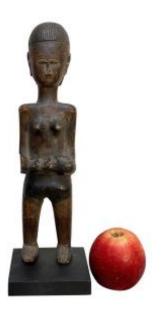

## Maternity Baoulé Colon Ivory Coast

## Description

Very interesting little Baoulé maternity representing a settler. Note the shorts and the bow tie that holds the hair. The settlers had an image of power for the natives and were therefore sometimes integrated into traditional statuary to give it more power. Wear, beautiful brown patina of use, 32 cm old base. Serge Sheer Belgian Collection.