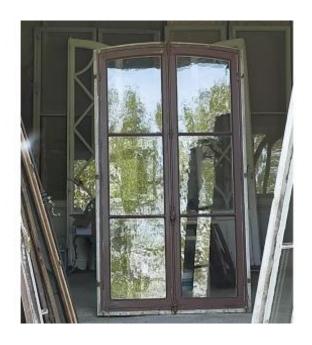

## Two Old Arched Windows Late 19th Century With Frame And Full Crémone Door Showcase Library

**750 EUR** 

Period: 19th century

Condition: Très bon état

Material : Sapin

Width: 129,5 Height: 213 cm

Depth: 5,4 cm

## Description

Two beautiful arched windows from the late 19th century in very good condition and complete with their frame and superb original shell cremone bolt.

All the old glasses are present, superb reflections.

Window 1: height 231 cm width 129.5 cm

opening 219x118 cm

Window 2 height 238 cm width 129.5 cm

opening 216x119 cm frame: 5.4cmx4.5 cm

Price of a window: 750 EUR

Stripping ask us

Dealer