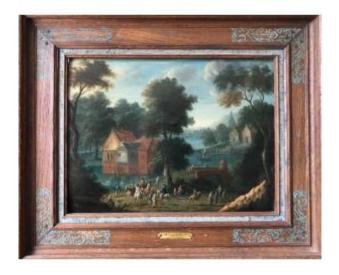

## Maximilian Blommaerdts Attributed To, Animated River Landscape

16 000 EUR

Period: 17th century
Condition: Bon état

Material: Oil painting on wood

Width: 37 cm Height: 27,5 cm

## Description

Attributed to Maximilien BLOMMAERDTS (ACTIVE IN ANTWERP at the end of the 17th century) Flemish school late 17th century, early 18th century (former attribution to Mathys Schoevaerdts) "Animated river landscape" Oil on oak panel: 27.5 x 37 cm Slightly domed panel