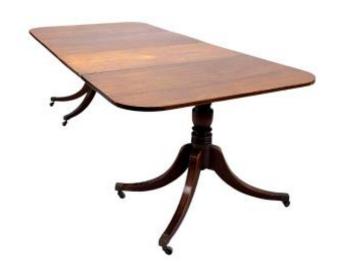

## English Rectangle Table In Mahogany With Extensions That Can Make A Pair Of Consoles XIXth Cer

3 200 EUR

Period: 19th century Condition: En l'etat Material: Mahogany

## Description

English rectangle table in mahogany with extensions that can be paired with 19th century consoles Round top of 143 cm which is rather generous. Note that we have the extensions. The feet are mounted on casters. Height 72 cm for an open top size of 230 cm by 123 cm. Depth 109cm.