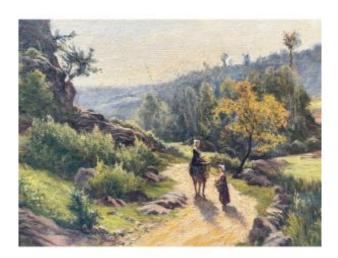

## Description

Beautiful old painting from the end of the 19th century, oil on canvas signed lower left Gabriel Mathieu, titled on the back on the frame "A path on the edge of the Creuse in Gargilesse", representing two young women posing, one mounted on a donkey, in a wooded landscape, bordered by the Creuse. An old small restoration on the left edge and in the sky, varnish and original canvas, the upper right edge slightly distended, all in good condition, see photos. Total dimensions 74 cm x 49 cm, view 65 cm x 42 cm