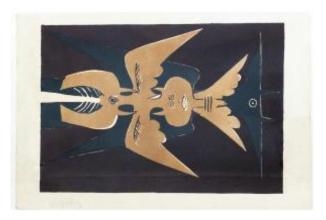

## Lithograph, "black Emblem," By Wiferdo Lam, Signed, 1952

380 EUR

Signature : Wifredo Lam Period : 20th century Condition : Bon état Material : Paper

Description

Lithograph, "Black Emblem," by Wiferdo Lam, signed, 1952

Color lithograph, "Black Emblem,",1952, signed lower left by Wilferdo Lam (1902-1982) Circulation: unnumbered Measurements: 37.5 x 56.5 cm

Work featured in the catalog L'éloge du métissage, p. 168

Provenance: Private Collection Como