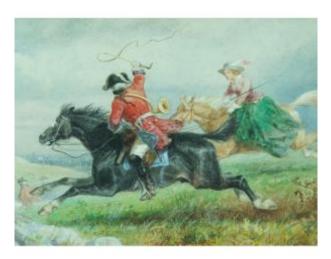

## Richard Beavis Old English Drawing Couple Of Riders Hunting With Hounds 19th

## Description

Charming 19th century drawing signed lower left Robert Beavis, representing a hunting scene, animated by a couple of riders and a crew in the background in a hilly landscape. In a posterior frame in gilded wood under glass. All in good condition, see photos. Total dimensions 34 cm x 30cm, view 17 cm x 11.5 cm