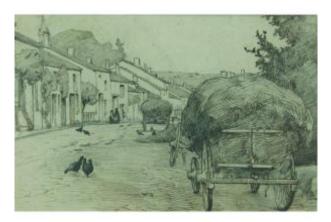

## Description

Beautiful old drawing, ink on paper around 1900, signed on the back Gabriel Guerin, and located in Bourbonne-les-Bains, representing the main street animated by characters and carts returning from the fields. Framed under glass. Other works by the same artist for sale in our other ads. All in good condition, see photos. Total dimensions 27 cm x 21 cm, view 21 cm x 13 cm