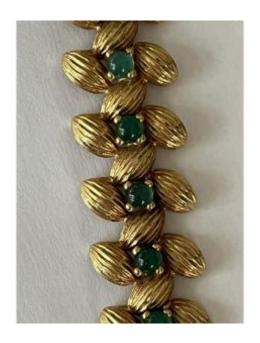

## Description

Yellow gold (18k) bracelet with flower-shaped links, chiseled petals centered with 20 chrysoprase cabochons. Ratchet clasp and 8 se safety. French work circa 1960. With a box.

Length: 17.50cm. Width: 14mm. Gross Weight: 33.50g