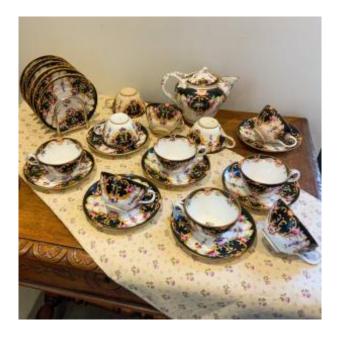

## Description

Sublime porcelain coffee service from Sarreguemines model Minton, a magnificent polychrome enamel floral decoration. The service includes: - 12 coffee cups: Height: 5.3 cm Ø at the rim: 8.7 cm - 12 saucers Ø: 14 cm - 1 coffee maker Height approximately 13.5 cm at the lid Ø: approximately 12 cm A very nice service in good general condition, of course some wear and cracks due to its age (late 19th century) 5 cups are slightly more patinated, probably no longer used. Under several elements we find the number 149 and a .S. We recognize the work of the factory of very good quality and when we look closely we see the scales decoration in the black background decoration specific to the minton model. A very unusual model in this color that is sure to catch