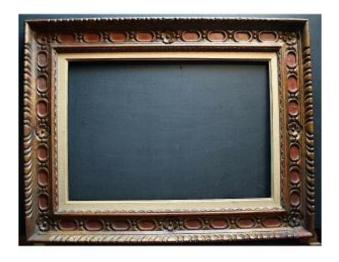

# Frame Montparnasse Years 1950 1960 Rebate 55 X 38 Cm Format 10p Frame Ref C1067

### Description

Beautiful old frame, in carved wood, around the

1960s.

Color: brown, gold, dark red

Condition: Good condition, normal wear.

**DIMENSIONS**: format: 10P

External dimension of the frame: 74 x 57 cm. Interior dimension with rabbet: 55.3 x 38.5 cm.

(see arrowed photo)

Dimension of the view: 53.3 x 36.5 cm.

Rod width: 10 cm. Frame depth: 3.5 cm. Weight: 2,200 kg.