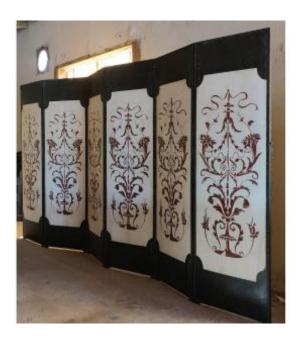

## Description

Large screen in painted canvas, mounted with six leaves, with a total length of 360 cm deployed. The panels are decorated with a pattern inspired by 17th century grotesques as was fashionable in the 1950s. The reverse is in striped fabric. All very clean and in very good condition. Great decorative interest, which can be used both to separate a room and to create a sumptuous headboard.

## 2 800 EUR

Period : 20th century Condition : Très bon état Material : Linen Length : 360cm Height : 202cm