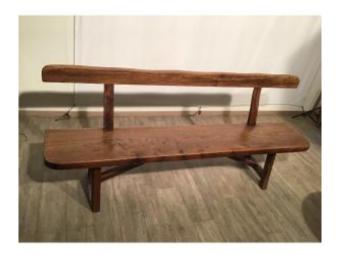

## Description

Solid elm bench by Olavi Hanninen 1950 in its original edition recognizable by the two reinforcements located under the seat. Rather rare piece of the Finnish Brutalist movement. Very beautiful wood and beautiful patina, the condition is really excellent. Dimensions: Length 200 Depth 45 Seat 200x36 Seat height 45 Excellent general condition. More information on request Transport on estimate