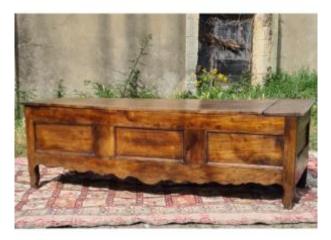

## Chest End Of Bed Louis XV In Oak, Eighteenth Time

## Description

Chest or end of bed Louis XV period in oak, 18th century. Opening with a removable tray. molded and paneled. In good general condition. Do not hesitate to contact us in order to buy in full knowledge. You can reach us by email on this site by contacting the buyer or by phone at: 0650288114 0699488076. Transport costs are 150EUR throughout France. For destinations abroad contact us.