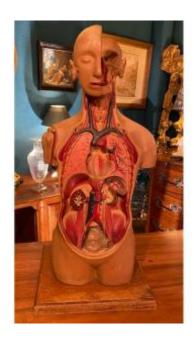

# Large Cutaway In Latex Dated 1972

## Description

Large didactic cutaway in latex dated 1972. it presents lack of organs but nevertheless remains very decorative. an interesting model because all sides with the back presenting the spine completely clear. it is on its original base and very stable. the colors are superb.

#### size:

88 cm high and 40 cm by 35 cm at the base.

we deliver and ship anywhere in the world, please contact us for a precise quote.