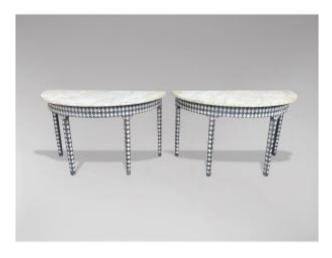

## Description

A charming pair of early 19th century demi-lune console tables. English in origin and dating to the late Georgian period. Now painted in a geometric design with faux marble tops. Each table stands on 4 tapered legs. Fabulous used either as a pair or placed together to create a stunning circular center table. Both parts are in good solid condition. A pretty and useful pair of tables.