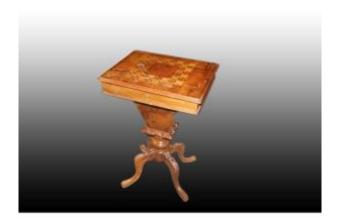

## English Victorian Style Work Table In Walnut With Inlays

### Description

English work table, from the second half of the 1800s, Victorian style in walnut and walnut briar. It has a shelf with geometric inlay motifs, a richly carved central block base that branches off into 4 feet and internally a writing desk with storage compartment. Price Including Restoration Origin: France Period: second half 1800 Style: Victorian