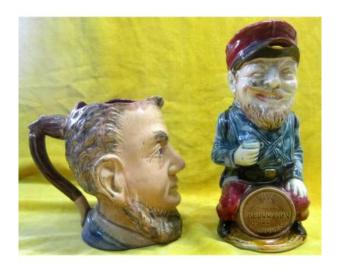

### Description

Jug depicting a hairy of the 1914-18 war toasting a glass in hand on a barrel or says "sharp reduction periods" .N ° 752 in good condition Onnaing height 28 cm width 16.5 cm. The pitcher representing a famous person head (to be determined) is to restore feast is missing in the bill. No. 115 of Onnaing height 19.5 cm width 21.5 cm. Possibility of sending, careful packaging, by registered mail with insurance and no package for monitoring internet (shipping) .Magasin SAONE ANTIQUES 149 rue the exercise 01750 ST LAURENT SUR SAONE 500 meters MACON (71000) Open Tuesday to Saturday 10 am-12.30 am and 15 am-19: 30 pm. In the morning before the call 03.85.39.21.47. Purchase and furniture restoration, 18-19-20ème objects, inheritance, sharing, estimate, storage