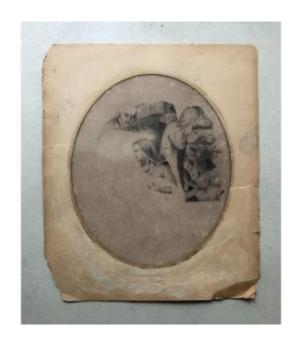

## The Lamentation Of Christ, Lead Mine

80 EUR

Period : 19th century Condition : En l'etat

Material : Paper Width : 35 cm

Height: 41,5 cm

https://www.proantic.com/en/1122169-the-lamentation-of-chri

st-lead-mine.html

## Description

The Lamentation of Christ.

Unfinished drawing, graphite.

Wear and lack of material.

An accident on the right side.

Stains and dirt.

Sight drawing: 41.5 x 35 cm

Passe-partout: 55.5 x 47 cm