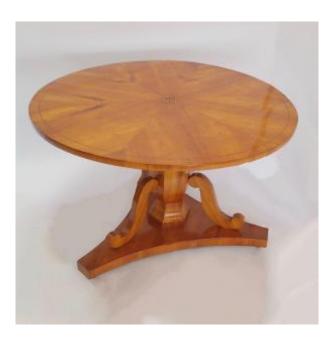

### Description

Beautiful Biedermeier Germany coffee table circa 1810, cherry veneer on softwood, the veneer has been mirrored 12 times on the large top, resulting in a very beautiful star, the very finely worked inlays complete the quality of the table. The table top is not 100% straight and has slight irregularities due to age. The table has been restored and is in ready to use condition. Table diameter 122.5 cm, height 77.5 cm