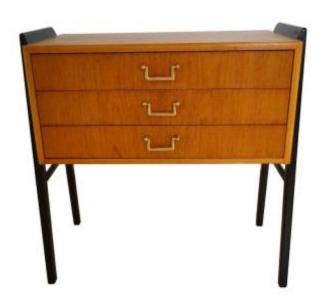

Description

Beautiful, stable and well-preserved teak chest of drawers with three spacious drawers, decorative brass handles and black ends that create a nice contrast to the teak.

Note a small incident at the rear left corner of the cabinet (see photo) the rest is in good condition.