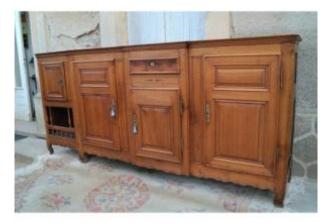

## Row Buffet, Louis XV Style Drainer In Cherry, Nineteenth Time

## Description

Sideboard, cherry drainer molded and paneled Louis XV and XIXth century Opening in front on four doors and a drawer. In good general condition. Do not hesitate to contact us in order to buy in full knowledge. You can reach us by email on this site by contacting the buyer or by telephone at: 0650288114 0699488076. transport costs are 170EUR throughout France. For destinations abroad contact us.