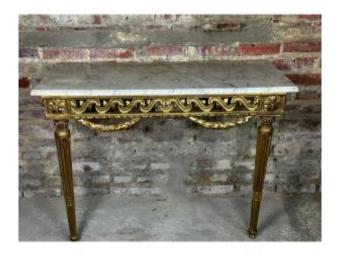

### Description

Louis XVI style console in carved gilded wood decorated with garlands, 4 fluted curved legs.

Original marble top, 18th century period. Height 81 cm Length 111 cm Depth 52 cm Other shipping method: Delivery Paris, Ile de France: 25 euros (hand delivered by us) Delivery to other regions: Contact us for a quote by our carrier (goods on a pallet packed by our care and delivery by appointment)