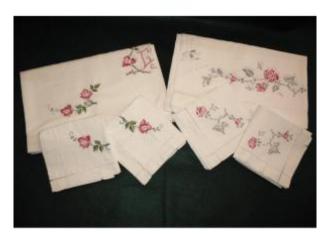

## Description

Set of 2 sheets and 4 pillowcases decorated with hand-embroidered garlands of roses, early 20th century, in perfect condition Open edges Embroidered CT initials Never used sheets from an old store stock Each sheet has its 2 pillowcases embroidered to match the sheet Set consisting of: 1 sheet decorated with roses in bud embroidered initials CT Different shades of roses with stems and green leaves width: 220 cm long: 280 cm Its 2 matching pillowcases d: 72 x 72 cm Perfect condition 1 embroidered sheet decorated with open roses in different shades of pink with pearl gray stems and leaves Embroidered CT initials width: 220 cm long: 275 cm Its 2 matching pillowcases d: 72 x 72 cm Perfect condition The price is for the set, not separable