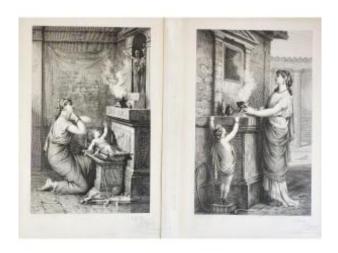

## Description

Roman scene & maternity

Pair of etchings.

Exceptional in quality of execution etchings by Jules Jacquet (1841-1913)

dedicated to Emile.

The autograph engraver signature at the bottom right.

48 x 32.5 cm sheet

33 x 20.8 cm subject

Prints by Jules Jacquet are kept in various museums in France: Paris Carnavalet Museum, Louvre Museum, Orsay Museum, Petit Palais. Good condition. This work has been restored by a

professional & accurate restorer.