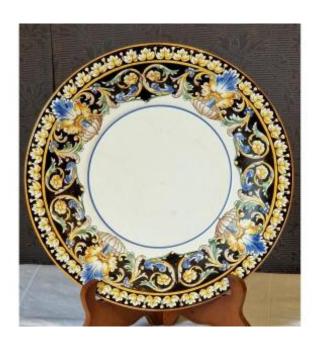

### Description

Gien earthenware plate, renaissance decoration made up of grotesques, on a white background. Patterns representing chimeras, scrolls. We find as always in the earthenware of Gien, the extraordinary diversity of shapes and especially decorations that characterize this fine earthenware of Gien which has enabled it to ensure its durability. A factory stamp is present under the bottom for the period from the 1930s until 1935, for export with France. In a perfect state. Delivery possible, by colissimo with appropriate insurance and protection, allow 30 euros for France. Contact me at 0678876161 or 0243446489

### 80 EUR

Signature : Gien Period : 20th century Condition : Très bon état Material : Earthenware Diameter : 28,5 Height : 2,7