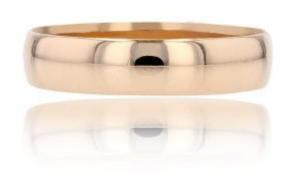

## Domed Yellow Gold Wedding Ring

420 EUR

Period: 20th century

Condition: Très bon état

Material: Gold

https://www.proantic.com/en/1119846-domed-yellow-gold-we

dding-ring.html

## Description

Yellow gold wedding ring.

Domed bangle.

Period: 20th century

Main material: yellow gold, 750 thousandths, 18

carats.

Proportions: Height: approximately 4.7 mm,

thickness: approximately 1 mm.

Net weight: about 4g.

Antique jewelry - French work from the 20th

century.

Sizing possible, contact us.

To find out more

Discover the product sheet of this Wedding Ring Or Jaune Domée online. Dealer