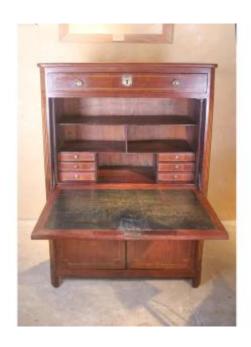

## Description

Louis XVI secretary from the 18th century, built in oak and mahogany veneer with lemon tree fillets on the canted uprights.. It opens with two doors in the lower part, a flap which discovers its old leather inside, six small rosewood-veneered drawers and a shelf. Surmounted by a large drawer at the top, it is topped with a posterior wooden tray. Beautiful classic piece of furniture, old patina of use.