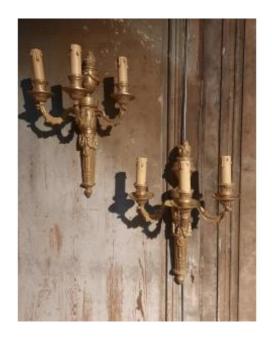

### Description

Pair of gilt bronze three-branch sconces. They are composed of a fluted and rudent central body surmounted by a leafy garland, three branches with acanthus foliage, sockets and binets decorated with grooves and stylized foliage. The whole is surmounted by a beautiful fire pot. Work from the end of the 20th century in the Louis XVI style.