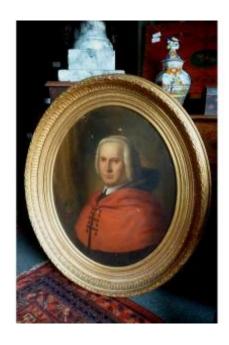

### Description

Large portrait of a Cardinal from the 18th century in an oval shape with the family coat of arms on the left, because the cardinal's coat of arms has the hat and the 2 cords on each side, beautiful gilded frame from the 19th century, some small restorations to plan on the canvas without gravity or leave it in its own juice? beautiful size and great decorative power for this very beautifully crafted portrait.