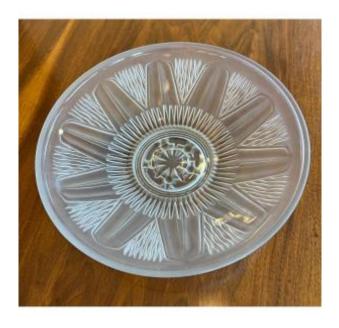

## Art Deco Cup / Centerpiece In Pressed Molded Glass French Work (art Deco 1930)

240 EUR

Period: 20th century

Condition: Très bon état

Material: Glass

Diameter: 30 cm

Height: 7 cm

Description

Cup / Art Deco Table Center

Circa 1930

White satin pressed molded glass

French work

In perfect condition and of good quality!

Dimensions:

Diameter = 30 cm

Height = 7 cm