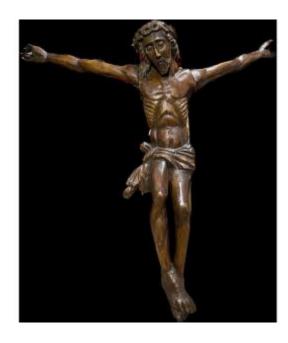

### Description

A representation of Jesus, dead on the cross. The naivety of the realization of this sculpture makes it a touching representation.

This important wooden statue, probably boxwood, is in the round. This is a popular work of the 18th century.

The dimensions of this large size piece are 80 wide by 75 cm high.

Some lacks including several fingers but the whole is in good condition.