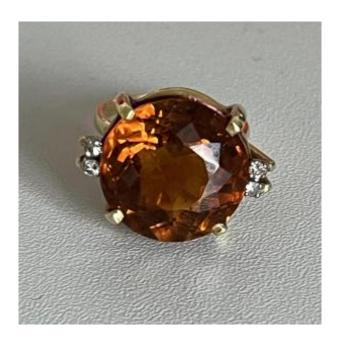

## 4114- Yellow Gold Citrine Diamond Ring

1 100 EUR

Period: 20th century

Condition : Parfait état

Material: Gold

## Description

Yellow gold ring (18k) adorned with a faceted round citrine in claw setting and supported by 4 8/8 cut diamonds.

Gross Weight: 6.86g.

Size: 50/51

Possibility of resizing, contact us.